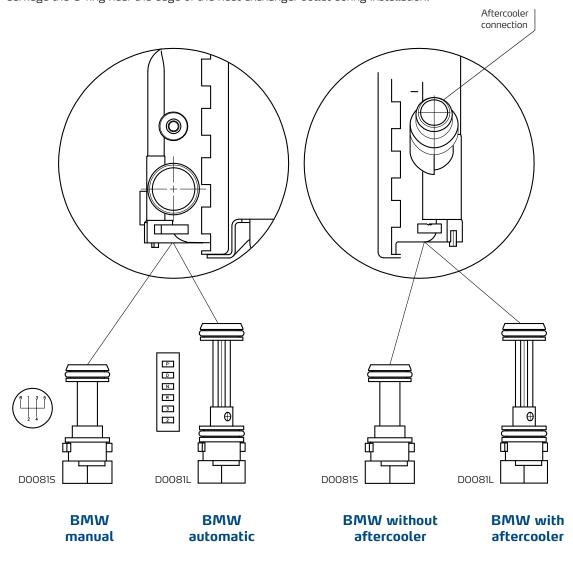

## SHORT/LONG BOTTOM PLUG **60786A**

The radiator is equipped with a long bottom plug for automatic version. For manual version, it is necessary to replace the long bottom plug with the short bottom plug added in the product box.

For the version with aftercooler, it is necessary to replace the short bottom plug with the long bottom plug added in the product box.

Before installing the long bottom plug, you should apply silicone or acid-free oil/grease to the O-ring(s). Do not damage the O-ring near the edge of the heat exchanger outlet during installation.